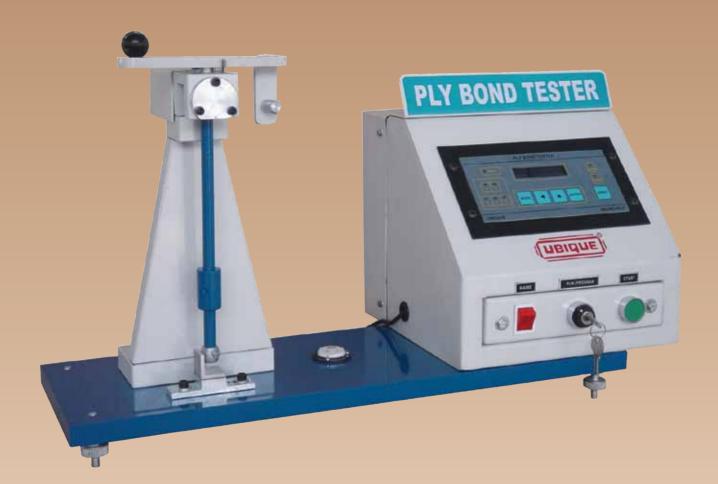

## Internal Bond Tester - (Scott Type)

The Internal Bond is used to determine the internal bond strength of variety of paper & paper board material.

## **Application:**

Paper and Paper bonds are subjected to impulse, impacts and shock loads into or out of plane of the sheet.

This can cause structural failures. Test results from this test system may correlate to product failures.

The test is conducted on a sandwich formed by double coated tape, paper specimen and again double coated tape. This sandwich is pressed between a flat metal anvi and an aluminum platen.

A pendulum impacts on top inside of vertical face of aluminum platen – causing it to displace and thereby split paper specimen. The energy absorbed in rupturing of the sample in computed by measuring the peak of the pendulum swing.

## Models:

UIBST - Ubique Internal Bond Scott Type Tester with microprocessor based digital model.