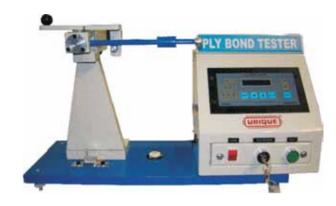

## Internal Bond Tester - (Scott Type)

The Internal Bond is used to determine the internal bond strength of variety of paper & paper board material.

## **Application:**

Paper and Paper bonds are subjected to impulse, impacts and shock loads into or out of plane of the sheet.

This can cause structural failures. Test results from this test system may correlate to product failures.

The test is conducted on a sandwich formed by double coated tape, paper specimen and again double coated tape. This sandwich is pressed between a flat metal anvi and an aluminum platen.

A pendulum impacts on top inside of vertical face of aluminum platen – causing it to displace and thereby split paper specimen. The energy absorbed in rupturing of the sample in computed by measuring the peak of the pendulum swing.

## Models:

UIBST - Ubique Internal Bond Scott Type Tester with microprocessor based digital model.