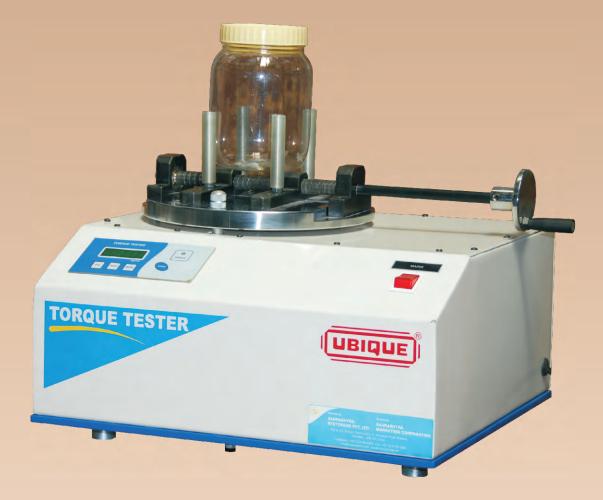

# **Torque Tester**

## Features:

- Easy loading of the specimen to be checked.
- Hand operated closures for perfect fitment of the specimen
- Wide range and capacity of the machine.

## **Technical Specification:**

- Torque : 20Nm
- Machine with capacity of 40 Nm can be provided on request
- Can hold bottles from 35mm to 150mm diameter
- Power : AC 220V 50Hz 1ph