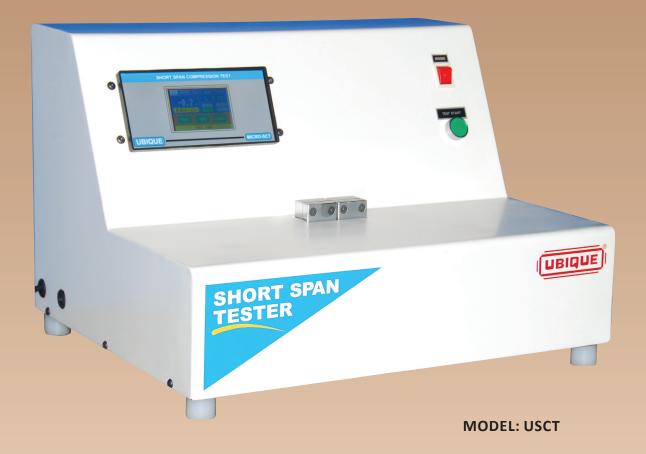

## Model: USCT

The material characteristic "compressive strength" can be determined with high accuracy using SCT because of the buckling stability provided by short test lengths of material is more reliable over traditional testing methods (Ring Crush Test, Corrugated Crush Test or Linear Crush Test).

UBIQUE Short Span compression tester offers an easy and intuitive interface for the SCT test.

| Display                | Multi-colour Touch Panel            |
|------------------------|-------------------------------------|
| Capacity               | 500 Newtons                         |
| Resolution             | 0.01                                |
| Unit of Measurement    | Newton (N) & Pound (lbs)            |
| Standard Confirming to | TAPPI T-826,                        |
| Clamping               | 4 kg/cm <sup>2</sup>                |
| Power                  | Single Phase (230 Volts AC, 50 Hz). |