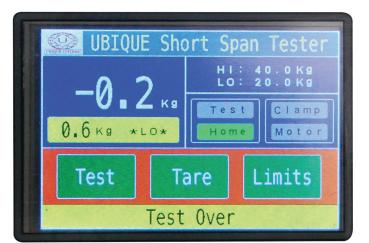

UBIQUE Short Span compression tester offers an easy and intuitive interface for the SCT test.

| Display                | Multi-colour Touch Panel            |
|------------------------|-------------------------------------|
| Capacity               | 500 Newtons                         |
| Resolution             | 0.01                                |
| Unit of Measurement    | Newton (N) & Pound (lbs)            |
| Standard Confirming to | TAPPI T-826,                        |
| Clamping               | 4 kg/cm <sup>2</sup>                |
| Power                  | Single Phase (230 Volts AC, 50 Hz). |