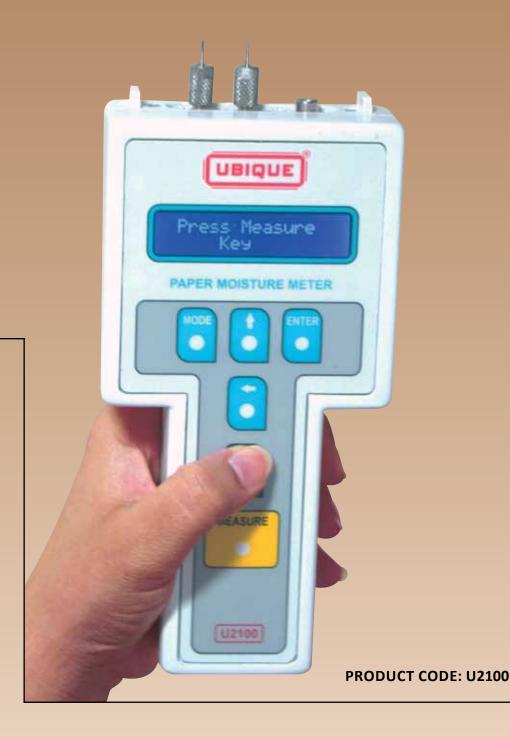

# **Moisture Indicator**

Moisture content is most critical parameter in Paper, Paperboard,

Corrugated Board, all Paper products, Solid fibreboard etc...

UBIQUE Paper Moisture Indicator is an ideal equipment to determine percentage of Moisture Content Present. UBIQUE has introduced a reliable latest technology and equally trust worthy as other UBIQUE testing equipment.

### Features:

- Pre-set Material modes:
  - Paper (4.7- 18.2%)
  - ♦ Arbitrary (8 100%)
  - ♦ Baled scrap paper (6-40%)
- Easy to operate
- Hand held equipment
- Direct Instant reading
- Back Lit 2 line LCD Display.
- View Saved Reading:
  - Total Reading
  - Min Reading
  - Max Reading
  - Average reading
- With Attachments can be used for Waste Paper
- Total Memory of 300 readings (100 readings in each mode)
- Low battery Indicator
- · Buzzer sound to alert for out of range readings

## **Technical Specifications:**

• Size : 220 X 98 X 41 mm (LWD)

Weight: 250 gms (Approx.)

Battery: 9V Alkaline