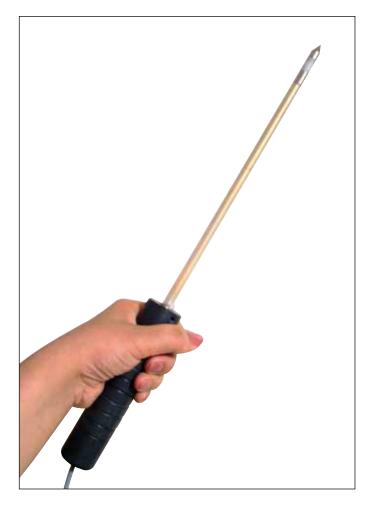

### Attachment:

### **WP-10**

Attachment consisting of Handle and coaxial prod of 254 mm for determining moisture content in Waste Paper Bales.